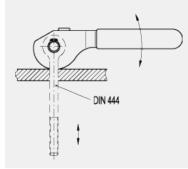

## Circlip

AISI 301 stainless steel.

Plastic handle sleeve

Red colour, oil resistant. Max working temperature 60°C.

Features and applications

Double cam levers GN 917 are used for repositioning and clamping. The eccentrical cam has the advantage that the clamping force remains constant in every position of its travel and in addition is self locking. The dimension  $b_2$  is made to match the head size of swing bolts DIN 444 respectively.