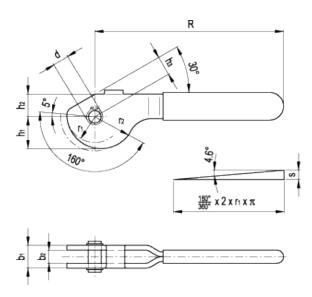

## Application example

| Standard Elements | Main dimensions |                |                |                |                |                |     |                |                |      |         | Weight |
|-------------------|-----------------|----------------|----------------|----------------|----------------|----------------|-----|----------------|----------------|------|---------|--------|
| Description       | d               | b <sub>1</sub> | b <sub>2</sub> | h <sub>1</sub> | h <sub>2</sub> | h <sub>3</sub> | R   | r <sub>1</sub> | r <sub>2</sub> | S    | r2 - h3 | g      |
| GN 917.1-8-13     | 8               | 13             | 9              | 19.54          | 14             | 12             | 114 | 17.2           | 21.07          | 3.87 | 9.07    | 86     |
| GN 917.1-10-17    | 10              | 17             | 12             | 24.54          | 17             | 17             | 138 | 21.6           | 26.45          | 4.85 | 11.45   | 165    |
| GN 917.1-12-20    | 12              | 20             | 14             | 31.81          | 21             | 21             | 157 | 28             | 34.29          | 6.29 | 16.29   | 272    |